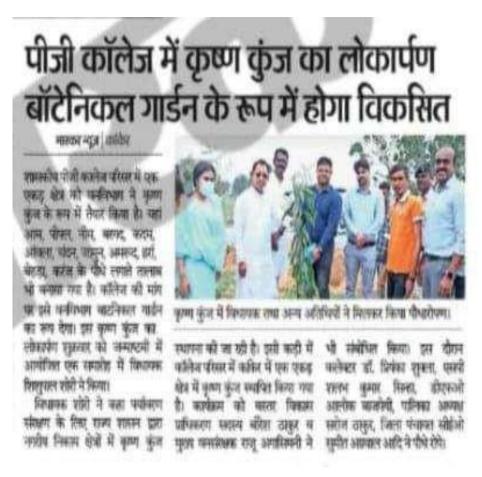

## 2. In the heart of the college

3. <u>Krishna Kuni</u> - To stop the rapid falling of trees in the urban areas in the name of development, the government of Chhattisgarh has started an environment-friendly initiative to increase the green cover of Chhattisgarh "Krishn Kunj". The local administration has selected the college land to launch this plantation dreive on the auspicious day of Janmashtami.